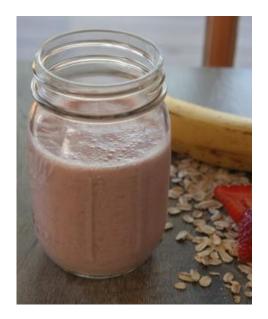

## Strawberry Banana Oat Smoothie

Healthy, hearty breakfast or snack in a cup

Yield: 1

| 1/4 cup  | Dry Old Fashioned Oatmeal       |
|----------|---------------------------------|
| 1/4 cup  | Fat Free Plain Yogurt           |
| 1/2 each | Banana                          |
| 1/4 tsp  | Ground Cinnamon                 |
| 1/2 cup  | Strawberries, Washed and Hulled |
| 1/2 cup  | Water                           |
| 1/2 cup  | Ice Cubes                       |