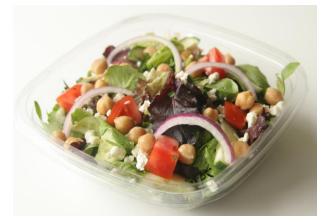

## Mediterranean Chickpea Salad

Mix of lettuces with chickpeas, cucumbers, tomatoes, feta cheese and herbs

Yield: 4

6 oz Lettuce, Spring Mix Lettuce, Romaine, Chopped 4 oz Parslev, Fresh, Chopped 1/4 cup Mint Bunch, Fresh, Chopped 1/4 cup 1-1/2 cup Cucumbers, Half Moon Sliced Tomatoes, Diced 2 cups Beans, Garbanzo, Canned, Drained, Rinsed 1-1/2 cup 2 oz Cheese, Feta, Crumbled Red Onions, Fresh, Julienne Sliced 1/4 CUD 6 tbsp Dressing, Greek Feta Vinaigrette

Mix spring mix, chopped romaine and herbs together.

Place all vegetables in a bowl and toss gently with the dressing. Garnish with Feta cheese and red onions.

Chef's Note: Add seasonal greens to this salad such as spinach, kale, arugula or frisee.